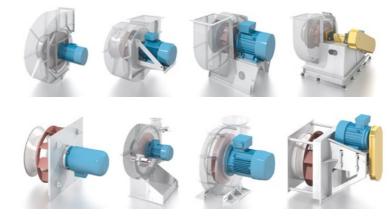

# Typical designs

The choice of spare and wear parts depends on specific project needs, the operating criteria indicated below and availability requirements.

- Dust content
- Dust characteristics (abrasive, sticking)
- Temperature of handled gas
- Installation site (indoor, outdoor)
- Operating mode / Operating method / Load cycle