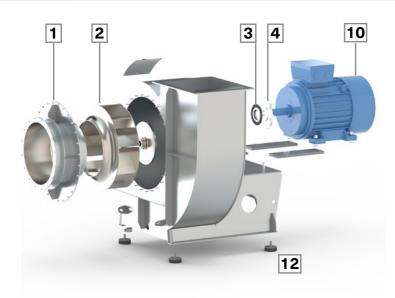

# Spare parts list

- 1. Housing cover
- 2. Impeller incl. hub
- 3. Shaft seal
- 4. Heat flinger
- 5. Bearings
- 6. Shaft

- 7. Coupling
  - 8. V-belt
  - 9. Pulley
  - 10. Drive motor
  - **11.** Safety guards**12.** Anti-vibration mounts