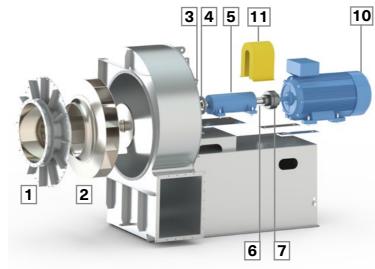

# Spare parts list

- 1. Housing cover
- 2. Impeller incl. hub
- 3. Shaft seal
- 4. Heat flinger
- 5. Bearings
- 6. Shaft

- 7. Coupling
  - 8. V-belt
  - 9. Pulley
  - 10. Drive motor
  - **11.** Safety guards**12.** Anti-vibration mounts