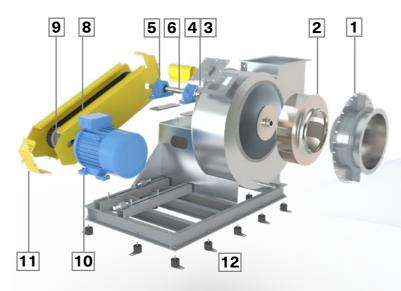

# Spare parts list

- 1. Housing cover
- 2. Impeller incl. hub
- 3. Shaft seal
- 4. Heat flinger
- 5. Bearings
- 6. Shaft

- 7. Coupling
  - 8. V-belt
  - 9. Pulley
  - 10. Drive motor
  - **11.** Safety guards**12.** Anti-vibration mounts