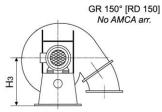

GR 45° [RD 45]

Clockwise

The position of discharge depends on the fan type, the technical feasibility will be checked by us. If technical feasibility is not given we will execute the position of discharge GL/GR 150° with duct bend.