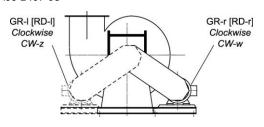

### Sense of rotation GR [RD] right-handed

GL 90° [LG 90] Counterclockwise Top Horizontal CCW90

GR 135° [RD 135] GR 90° [RD 90] Clockwise Clockwise Top Angular Down CW135 Top Horizontal CW90

Top Angular Up CW45