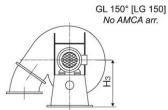

## Sense of rotation GL [LG] left-handed

### view from the drive end acc. to VDMA 24165 or AMCA99-2406-03

GR 45° [RD 45]

Clockwise

The position of discharge depends on the fan type, the technical feasibility will be checked by us. If technical feasibility is not given we will execute the position of discharge GL/GR 150° with duct bend.