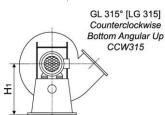

|               |                           | (Q:,                                                           |                       |  |  |
| 3.02<br>4.02                                                                                         | )                                                    |               |                           |                                                                | RAL<br>RAL            |  |  |



### view from the drive end acc. to VDMA 24165 or AMCA99-2406-03

## Sense of rotation GL [LG] left-handed

### Sense of rotation GR [RD] right-handed

GL 90° [LG 90] Counterclockwise Top Horizontal CCW90





GR 135° [RD 135] GR 90° [RD 90] Clockwise Clockwise Top Angular Down CW135 Top Horizontal CW90

























Top Angular Up CW45

GR 45° [RD 45]

Clockwise

The position of discharge depends on the fan type, the technical feasibility will be checked by us. If technical feasibility is not given we will execute the position of discharge GL/GR 150° with duct bend.

CCW45

# Position of motor and sense of rotation for fan type RGE

acc. to VDMA 24165 or AMCA99-2407-03





### **Position of suction box**

to VDMA 24165 or AMCA99-2405-83



| +    |               |                 | 1    |
|------|---------------|-----------------|------|
| 315° | 36            | 0°              | 45°  |
| 315  |               | >               | 45   |
| 270% |               | <del>(-</del> - | 900  |
| 225° | $\langle \  $ |                 | 135° |

| AK 360 | AK 45  |
|--------|--------|
| AK 90  | A