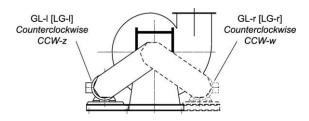

|                                                                | RAL<br>RAL            |  |  |



### view from the drive end acc. to VDMA 24165 or AMCA99-2406-03

## Sense of rotation GL [LG] left-handed

### Sense of rotation GR [RD] right-handed

GL 90° [LG 90] Counterclockwise Top Horizontal CCW90





GR 135° [RD 135] GR 90° [RD 90] Clockwise Clockwise Top Angular Down CW135 Top Horizontal CW90

























Top Angular Up CW45

GR 45° [RD 45]

Clockwise

The position of discharge depends on the fan type, the technical feasibility will be checked by us. If technical feasibility is not given we will execute the position of discharge GL/GR 150° with duct bend.

CCW45

# Position of motor and sense of rotation for fan type RGE

acc. to VDMA 24165 or AMCA99-2407-03





### **Position of suction box**

to VDMA 24165 or AMCA99-2405-83



| +    |               |                 | 1    |
|------|---------------|-----------------|------|
| 315° | 36            | 0°              | 45°  |
| 315  |               | >               | 45   |
| 270% |               | <del>(-</del> - | 900  |
| 225° | $\langle \  $ |                 | 135° |

| AK 360 | AK 45  |
|--------|--------|
| AK 90  | AK 135 |
| AK 180 | AK 225 |
| AK 270 | AK 315 |