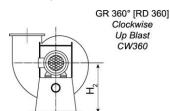

### Sense of rotation GR [RD] right-handed

GL 90° [LG 90] Counterclockwise Top Horizontal CCW90

GR 135° [RD 135] GR 90° [RD 90] Clockwise Clockwise Top Angular Down CW135 Top Horizontal CW90

Top Angular Up CW45