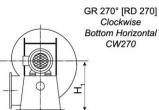

### Sense of rotation GR [RD] right-handed

GL 90° [LG 90] Counterclockwise Top Horizontal CCW90

GR 135° [RD 135] GR 90° [RD 90] Clockwise Clockwise Top Angular Down CW135 Top Horizontal CW90

Top Angular Up CW45