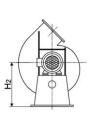

# Position of motor and sense of rotation for fan type RGE

acc. to VDMA 24165 or AMCA99-2407-03