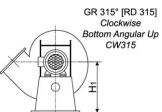

### Sense of rotation GR [RD] right-handed

GL 90° [LG 90] Counterclockwise Top Horizontal CCW90

GR 135° [RD 135] GR 90° [RD 90] Clockwise Clockwise Top Angular Down CW135 Top Horizontal CW90

Top Angular Up CW45