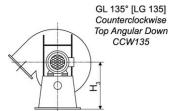

## Sense of rotation GL [LG] left-handed

### view from the drive end acc. to VDMA 24165 or AMCA99-2406-03