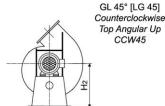

GR 45° [RD 45]

Clockwise

The position of discharge depends on the fan type, the technical feasibility will be checked by us. If technical feasibility is not given we will execute the position of discharge GL/GR 150° with duct bend.

CCW45