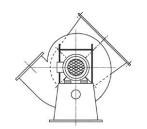

## Sense of rotation GL [LG] left-handed

### Sense of rotation GR [RD] right-handed

GL 90° [LG 90] Counterclockwise Top Horizontal CCW90

GR 135° [RD 135] GR 90° [RD 90] Clockwise Clockwise Top Angular Down CW135 Top Horizontal CW90

Top Angular Up CW45

GR 45° [RD 45]

Clockwise

The position of discharge depends on the fan type, the technical feasibility will be checked by us. If technical feasibility is not given we will execute the position of discharge GL/GR 150° with duct bend.

CCW45