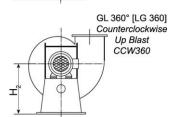

|               |                           | (Q:,                                                           |                       |  |  |
| 3.02<br>4.02                                                                                         | )                                                    |               |                           |                                                                | RAL<br>RAL            |  |  |



### view from the drive end acc. to VDMA 24165 or AMCA99-2406-03

## Sense of rotation GL [LG] left-handed

### Sense of rotation GR [RD] right-handed

GL 90° [LG 90] Counterclockwise Top Horizontal CCW90





GR 135° [RD 135] GR 90° [RD 90] Clockwise Clockwise Top Angular Down CW135 Top Horizontal CW90

























Top Angular Up CW45

GR 45° [RD 45]

Clockwise

The position of discharge depends on the fan type, the technical feasibility will be checked by us. If technical feasibility is not given we will execute the position of discharge GL/GR 150° with duct bend.

CCW45

# Position of motor and sense of rotation for fan type RGE

acc. to VDMA 24165 or AMCA99-2407-03





### **Position of suction box**

to VDMA 24165 or AMCA99-2405-83



| +    |               |                 | 1    |
|------|---------------|-----------------|------|
| 315° | 36            | 0°              | 45°  |
| 315  |               | >               | 45   |
| 270% |               | <del>(-</del> - | 900  |
| 225° | $\langle \  $ |                 | 135° |

| AK 360 | AK 45  |
|--------|--------|
| AK 90  | AK 135