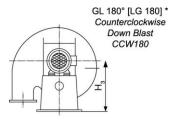

## Sense of rotation GL [LG] left-handed

### view from the drive end acc. to VDMA 24165 or AMCA99-2406-03