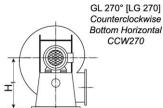

|               |                           | (Q:,                                                           |                       |  |  |
| 3.02<br>4.02                                                                                         | )                                                    |               |                           |                                                                | RAL<br>RAL            |  |  |



### view from the drive end acc. to VDMA 24165 or AMCA99-2406-03

## Sense of rotation GL [LG] left-handed

### Sense of rotation GR [RD] right-handed

GL 90° [LG 90] Counterclockwise Top Horizontal CCW90





GR 135° [RD 135] GR 90° [RD 90] Clockwise Clockwise Top Angular Down CW135 Top Horizontal CW90

























Top Angular Up CW45

GR 45° [RD 45]

Clockwise

The position of discharge depends on the fan type, the technical feasibility will be checked by us. If technical feasibility is not given we will execute the position of discharge GL/GR 150° with duct bend.

CCW45

# Position of motor and sense of rotation for fan type RGE

acc. to VDMA 24165 or AMCA99-2407-03





### **Position of suction box**

to VDMA 24165 or AMCA99-2405-83



| +    |               |                 | 1    |
|------|---------------|-----------------|------|
| 315° | 36            | 0°              | 45°  |
| 315  |               | >               | 45   |
| 270% |               | <del>(-</del> - | 900  |
| 225° | $\langle \  $ |                 | 135° |

| AK 360 | AK 45  |
|--------|--------|
| AK 90  |