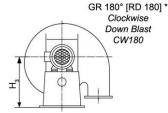

### Sense of rotation GR [RD] right-handed

GL 90° [LG 90] Counterclockwise Top Horizontal CCW90

GR 135° [RD 135] GR 90° [RD 90] Clockwise Clockwise Top Angular Down CW135 Top Horizontal CW90

Top Angular Up CW45